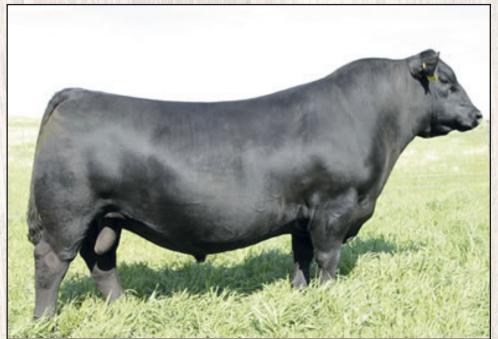

#### ZWT INTERVENTION 7363 #18987241

S A V FINAL ANSWER 0035 E A ROSE 918 E A ROSE 738

| BW  | ww | YW | CED |
|-----|----|----|-----|
| 1.5 | 54 | 90 | 9   |

Was our top selling bull commanding \$42,500 in our fall ZWT Bull % female sale, selling to well respected ranches - Reisig Cattle, Buford Ranches, Upchurch Brothers, and Pat Southworth. Intervention is a superior phenotype son of one of the most prolific Donors in our lineup EA ROSE 918. She's an absolute lights out Donor who puts it all together in every aspect of the Angus breed, elite phenotype, prefect udder, perfect hip structure, beautiful fronted, balanced epds, and most of all IN DEMAND genetically.

Intervention truly is a well-rounded sire that will definitely change one in one generation! With his massive square hip, huge top, and chiseled front end.

PARTNERS: BUFORD RANCHES LLC. REISIG CATTLE, UPCHURCH ANGUS, UPCHURCH BROTHERS, PAT SOUTHWORTH