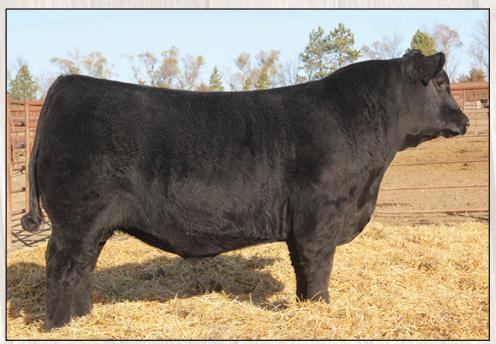

#### **BROOKING MAJOR 7103 #19148779**

SOO LINE MOTIVE 9016 SOO LINE ROSE 1019 E A ROSE 918

| BW  | ww | YW | CED |
|-----|----|----|-----|
| 2.6 | 57 | 96 | 1   |

Brooking Major 7103 has gained the attention of many astute cattleman. He has the authority to capture your attention with his smooth front end up headedness, and his effortless movement, along with his power and muscle mass. He is remarkable in his phenotype, performance, pedigree and most importantly cow family strength. His high phenotype dam is perfect in her appearance and just as exceptional in her production.

Major has been used extensively in our operation.