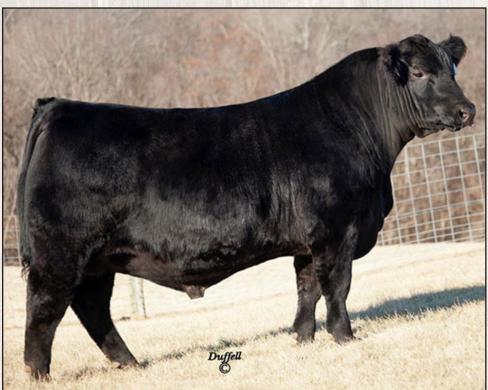

### BUFORD PATHFINDER C304 #18251463

S A V BISMARCK 5682 BUFORD ELBA 811Y S A V ELBA 4436

| BW  | ww | YW  | CED |
|-----|----|-----|-----|
| 1.2 | 62 | 107 | 7   |

Pathfinder, was the high selling bull in the 2016 Buford Ranch Sale. He is a standout son of SAV Resource 1441 that blends his super balanced and real EPDS, with tremendous visual qualities to make him the must-use son of Resource.

His dam is a picture-perfect daughter of Bismarck, and a full sister to Buford Elba 9000 the famous 811Y, they come from the popular SAV Elba cow family and her grandam is the famous Elba 1094. Pathfinder will moderate birth weights, while adding overall muscle mass and dimension, on a slightly bigger frame.