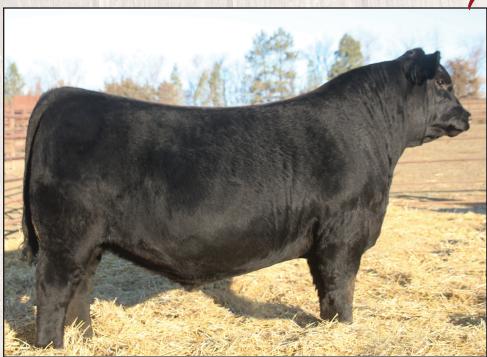

#### **BROOKING MAJOR 7103 #19148779**

SOO LINE MOTIVE 9016 SOO LINE ROSE 1019 E A ROSE 918

| BW  | ww | YW | CED |
|-----|----|----|-----|
| 2.6 | 57 | 96 | 1   |

Brooking Major 7103 has gained the attention of many astute cattleman. He has the authority to capture your attention with his smooth front end up headedness, and his effortless movement, along with his power and muscle mass. He is remarkable in his phenotype, performance, pedigree and most importantly cow family strength. His high phenotype dam is perfect in her appearance and just as exceptional in her production.

Major has been used extensively in our operation.