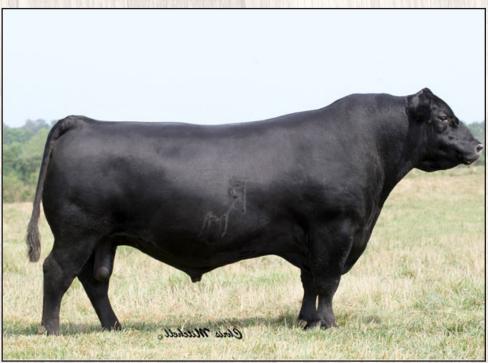

#### ZWT INTERVENTION 7363 #18987241

S A V FINAL ANSWER 0035 E A ROSE 918 E A ROSE 738

| BW  | ww | YW | CED |
|-----|----|----|-----|
| 1.5 | 54 | 90 | 9   |

Was our top selling bull commanding \$42,500 in our fall ZWT Bull % female sale, selling to well respected ranches - Reisig Cattle, Buford Ranches, Upchurch Brothers, and Pat Southworth. Intervention is a superior phenotype son of one of the most prolific Donors in our lineup EA ROSE 918. She's an absolute lights out Donor who puts it all together in every aspect of the Angus breed, elite phenotype, prefect udder, perfect hip structure, beautiful fronted, balanced epds, and most of all IN DEMAND genetically.

Intervention truly is a well-rounded sire that will definitely change one in one generation! With his massive square hip, huge top, and chiseled front end.

PARTNERS: BUFORD RANCHES LLC. REISIG CATTLE, UPCHURCH ANGUS, UPCHURCH BROTHERS, PAT SOUTHWORTH