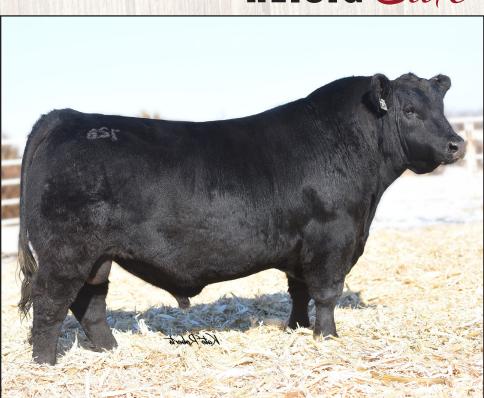

### BUFORD PATHFINDER C304 #18251463

S A V BISMARCK 5682 BUFORD ELBA 811Y S A V ELBA 4436

| BW  | ww | YW  | CED |
|-----|----|-----|-----|
| 1.2 | 62 | 107 | 7   |

Pathfinder, was the high selling bull in the 2016 Buford Ranch Sale. He is a standout son of SAV Resource 1441 that blends his super balanced and real EPDS, with tremendous visual qualities to make him the must-use son of Resource.

His dam is a picture-perfect daughter of Bismarck, and a full sister to Buford Elba 9000 the famous 811Y, they come from the popular SAV Elba cow family and her grandam is the famous Elba 1094. Pathfinder will moderate birth weights, while adding overall muscle mass and dimension, on a slightly bigger frame.