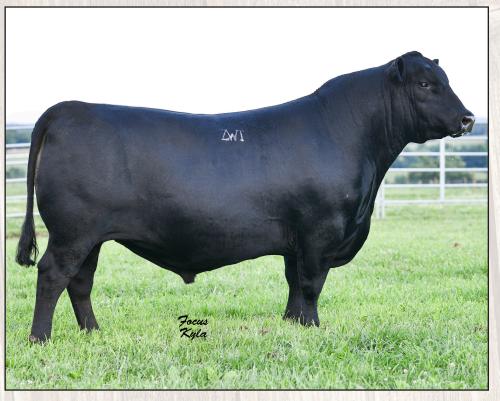

### ZWT Summitt 6507

PARTNERS: COLEMAN ANGUS AND LAWSON FAMILY FARMS

Summitt is a super complete sire that combines two of the most prolific and well known cow families in the angus breed!
Coleman Donna 714 & SAV Blackcap May 4136
Summit will add length of body, powerful hip, plenty of rib and body, along with a super attractive female making front end.
Summitt was also our top selling bull at the 2017 Annual ZWT Bull & Female Sale for \$40,000 to Coleman Angus & Lawson Family Farms. Summitt is sold thru STgenetics providing conventional or Sexed semen.

#### ZWT SUMMITT 6507 #18561289

CONNEALY ONWARD
COLEMAN DONNA 714
COLEMAN DONNA 386

| BW  | ww | YW  | CED |
|-----|----|-----|-----|
| 0.4 | 67 | 118 | 9   |