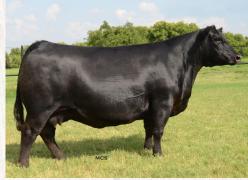

#### ZWT INTERVENTION 7363 #18987241

S A V FINAL ANSWER 0035 E A ROSE 918 E A ROSE 738

| BW  | ww | YW | CED |
|-----|----|----|-----|
| 1.5 | 54 | 90 | 9   |

Was our top selling bull commanding \$42,500 in our fall ZWT Bull % female sale, selling to well respected ranches - Reisig Cattle, Buford Ranches, Upchurch Brothers, and Pat Southworth. Intervention is a superior phenotype son of one of the most prolific Donors in our lineup EA ROSE 918. She's an absolute lights out Donor who puts it all together in every aspect of the Angus breed, elite phenotype, prefect udder, perfect hip structure, beautiful fronted, balanced epds, and most of all IN DEMAND genetically.

Intervention truly is a well-rounded sire that will definitely change one in one generation! With his massive square hip, huge top, and chiseled front end.

PARTNERS: BUFORD RANCHES LLC. REISIG CATTLE, UPCHURCH ANGUS, UPCHURCH BROTHERS, PAT SOUTHWORTH