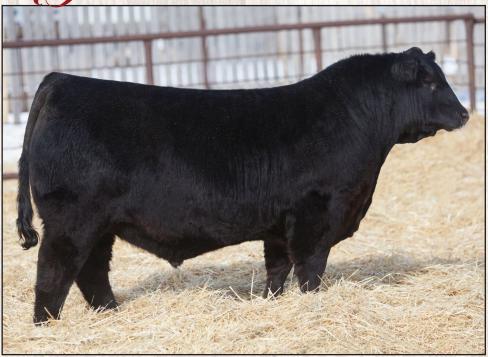

### ZWT Intervention 7363

5/3/2017

**SEMEN \$25 | CERT \$25** 

S A V INTERNATIONAL 2020 S A V IMPACT 5595 S A V EMBLYNETTE 3301

#### ZWT INTERVENTION 7363 #18987241

S A V FINAL ANSWER 0035 E A ROSE 918 E A ROSE 738

| BW  | ww | YW | CED |
|-----|----|----|-----|
| 1.5 | 54 | 90 | 9   |

Was our top selling bull commanding \$42,500 in our fall ZWT Bull % female sale, selling to well respected ranches - Reisig Cattle, Buford Ranches, Upchurch Brothers, and Pat Southworth. Intervention is a superior phenotype son of one of the most prolific Donors in our lineup EA ROSE 918. She's an absolute lights out Donor who puts it all together in every aspect of the Angus breed, elite phenotype, prefect udder, perfect hip structure, beautiful fronted, balanced epds, and most of all IN DEMAND genetically.

Intervention truly is a well-rounded sire that will definitely change one in one generation! With his massive square hip, huge top, and chiseled front end.

PARTNERS: BUFORD RANCHES LLC. REISIG CATTLE, UPCHURCH ANGUS, UPCHURCH BROTHERS, PAT SOUTHWORTH