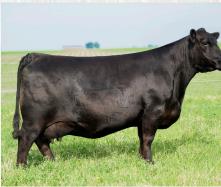

### ZWT Summitt 6507

PARTNERS: COLEMAN ANGUS AND LAWSON FAMILY FARMS

Summitt is a super complete sire that combines two of the most prolific and well known cow families in the angus breed!
Coleman Donna 714 & SAV Blackcap May 4136
Summit will add length of body, powerful hip, plenty of rib and body, along with a super attractive female making front end.
Summitt was also our top selling bull at the 2017 Annual ZWT Bull & Female Sale for \$40,000 to Coleman Angus & Lawson Family Farms. Summitt is sold thru STgenetics providing conventional or Sexed semen.

#### ZWT SUMMITT 6507 #18561289

CONNEALY ONWARD
COLEMAN DONNA 714
COLEMAN DONNA 386

| BW  | ww | YW  | CED |
|-----|----|-----|-----|
| 0.4 | 67 | 118 | 9   |