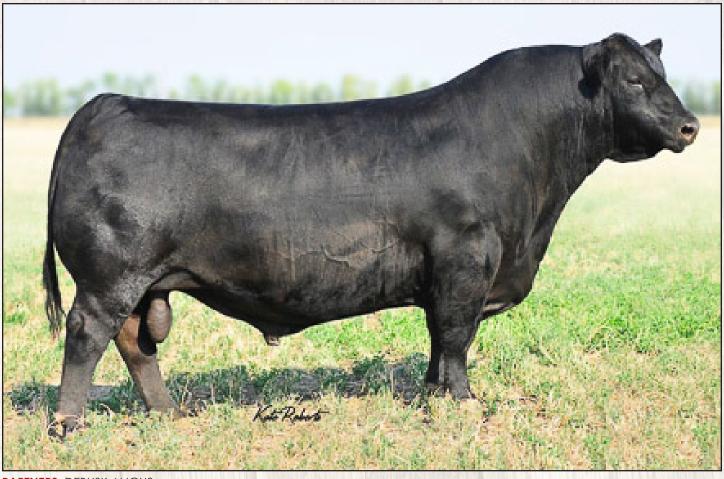

#### ZWT INTERVENTION 7363 #18987241

S A V FINAL ANSWER 0035 E A ROSE 918 E A ROSE 738

| BW  | ww | YW | CED |
|-----|----|----|-----|
| 1.5 | 54 | 90 | 9   |

Was our top selling bull commanding \$42,500 in our fall ZWT Bull % female sale, selling to well respected ranches - Reisig Cattle, Buford Ranches, Upchurch Brothers, and Pat Southworth. Intervention is a superior phenotype son of one of the most prolific Donors in our lineup EA ROSE 918. She's an absolute lights out Donor who puts it all together in every aspect of the Angus breed, elite phenotype, prefect udder, perfect hip structure, beautiful fronted, balanced epds, and most of all IN DEMAND genetically.

Intervention truly is a well-rounded sire that will definitely change one in one generation! With his massive square hip, huge top, and chiseled front end.

PARTNERS: BUFORD RANCHES LLC. REISIG CATTLE, UPCHURCH ANGUS, UPCHURCH BROTHERS, PAT SOUTHWORTH