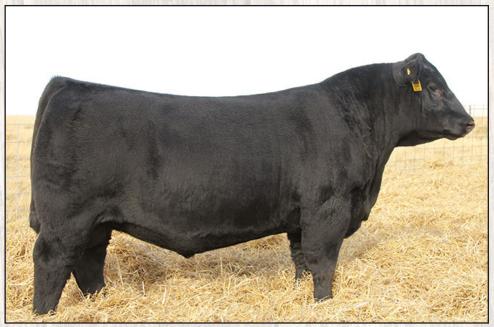

### BUFORD PATHFINDER C304 #18251463

S A V BISMARCK 5682 BUFORD ELBA 811Y S A V ELBA 4436

| BW  | ww | YW  | CED |
|-----|----|-----|-----|
| 1.2 | 62 | 107 | 7   |

Pathfinder, was the high selling bull in the 2016 Buford Ranch Sale. He is a standout son of SAV Resource 1441 that blends his super balanced and real EPDS, with tremendous visual qualities to make him the must-use son of Resource.

His dam is a picture-perfect daughter of Bismarck, and a full sister to Buford Elba 9000 the famous 811Y, they come from the popular SAV Elba cow family and her grandam is the famous Elba 1094. Pathfinder will moderate birth weights, while adding overall muscle mass and dimension, on a slightly bigger frame.