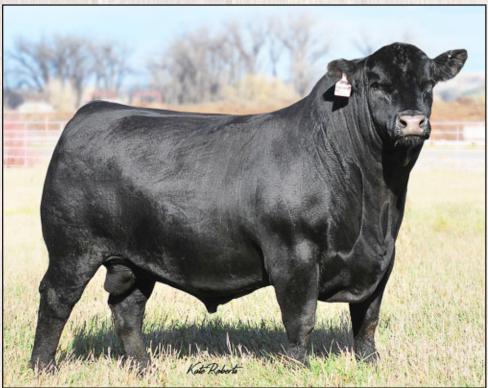

### ZWT Summitt 6507

PARTNERS: COLEMAN ANGUS AND LAWSON FAMILY FARMS

Summitt is a super complete sire that combines two of the most prolific and well known cow families in the angus breed!
Coleman Donna 714 & SAV Blackcap May 4136
Summit will add length of body, powerful hip, plenty of rib and body, along with a super attractive female making front end.
Summitt was also our top selling bull at the 2017 Annual ZWT Bull & Female Sale for \$40,000 to Coleman Angus & Lawson Family Farms. Summitt is sold thru STgenetics providing conventional or Sexed semen.

#### ZWT SUMMITT 6507 #18561289

CONNEALY ONWARD
COLEMAN DONNA 714
COLEMAN DONNA 386

| BW  | ww | YW  | CED |
|-----|----|-----|-----|
| 0.4 | 67 | 118 | 9   |