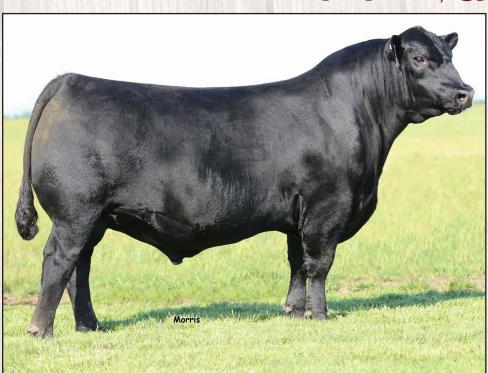

#### ZWT INTERVENTION 7363 #18987241

S A V FINAL ANSWER 0035 E A ROSE 918 E A ROSE 738

| BW  | ww | YW | CED |
|-----|----|----|-----|
| 1.5 | 54 | 90 | 9   |

Was our top selling bull commanding \$42,500 in our fall ZWT Bull % female sale, selling to well respected ranches - Reisig Cattle, Buford Ranches, Upchurch Brothers, and Pat Southworth. Intervention is a superior phenotype son of one of the most prolific Donors in our lineup EA ROSE 918. She's an absolute lights out Donor who puts it all together in every aspect of the Angus breed, elite phenotype, prefect udder, perfect hip structure, beautiful fronted, balanced epds, and most of all IN DEMAND genetically.

Intervention truly is a well-rounded sire that will definitely change one in one generation! With his massive square hip, huge top, and chiseled front end.

PARTNERS: BUFORD RANCHES LLC. REISIG CATTLE, UPCHURCH ANGUS, UPCHURCH BROTHERS, PAT SOUTHWORTH