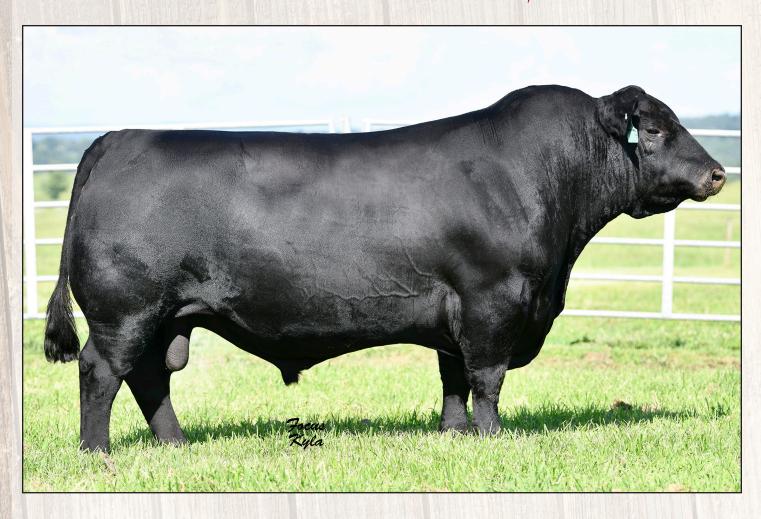

### ZWT Summitt 6507

PARTNERS: COLEMAN ANGUS AND LAWSON FAMILY FARMS

Summitt is a super complete sire that combines two of the most prolific and well known cow families in the angus breed!
Coleman Donna 714 & SAV Blackcap May 4136
Summit will add length of body, powerful hip, plenty of rib and body, along with a super attractive female making front end.
Summitt was also our top selling bull at the 2017 Annual ZWT Bull & Female Sale for \$40,000 to Coleman Angus & Lawson Family Farms. Summitt is sold thru STgenetics providing conventional or Sexed semen.

#### ZWT SUMMITT 6507 #18561289

CONNEALY ONWARD
COLEMAN DONNA 714
COLEMAN DONNA 386

| BW  | ww | YW  | CED |
|-----|----|-----|-----|
| 0.4 | 67 | 118 | 9   |