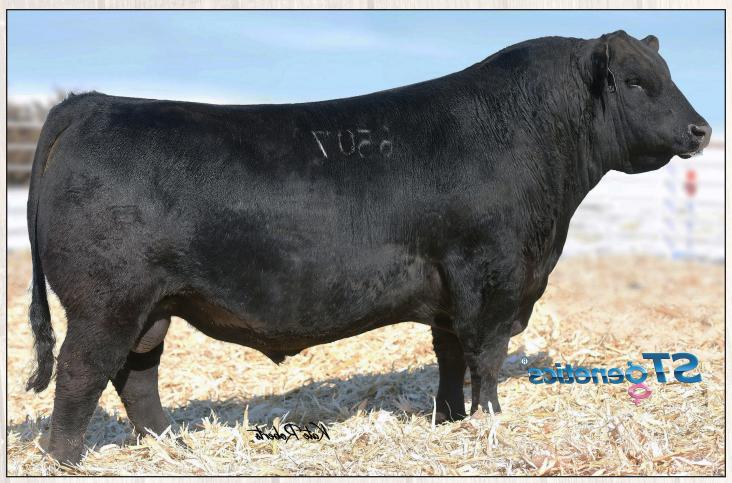

### ZWT Summitt 6507

PARTNERS: COLEMAN ANGUS AND LAWSON FAMILY FARMS

Summitt is a super complete sire that combines two of the most prolific and well known cow families in the angus breed!
Coleman Donna 714 & SAV Blackcap May 4136
Summit will add length of body, powerful hip, plenty of rib and body, along with a super attractive female making front end.
Summitt was also our top selling bull at the 2017 Annual ZWT Bull & Female Sale for \$40,000 to Coleman Angus & Lawson Family Farms. Summitt is sold thru STgenetics providing conventional or Sexed semen.

### 4/24/2016 SEMEN CALL ST GENETICS

RITO 707 OF IDEAL 3407 7075 **S A V RENOWN 3439** S A V BLACKCAP MAY 4136

#### ZWT SUMMITT 6507 #18561289

CONNEALY ONWARD
COLEMAN DONNA 714
COLEMAN DONNA 386

| BW  | ww | YW  | CED |
|-----|----|-----|-----|
| 0.4 | 67 | 118 | 9   |