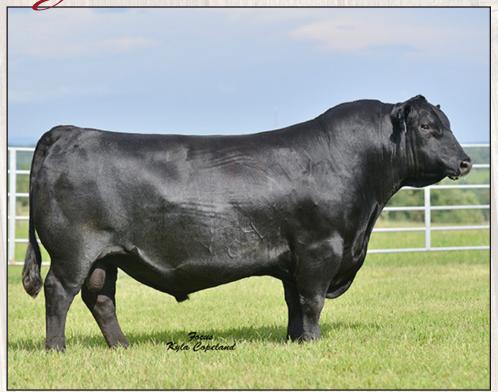

### ZWT Summitt 6507

PARTNERS: COLEMAN ANGUS AND LAWSON FAMILY FARMS

Summitt is a super complete sire that combines two of the most prolific and well known cow families in the angus breed!
Coleman Donna 714 & SAV Blackcap May 4136
Summit will add length of body, powerful hip, plenty of rib and body, along with a super attractive female making front end.
Summitt was also our top selling bull at the 2017 Annual ZWT Bull & Female Sale for \$40,000 to Coleman Angus & Lawson Family Farms. Summitt is sold thru STgenetics providing conventional or Sexed semen.

#### ZWT SUMMITT 6507 #18561289

CONNEALY ONWARD
COLEMAN DONNA 714
COLEMAN DONNA 386

| BW  | ww | YW  | CED |
|-----|----|-----|-----|
| 0.4 | 67 | 118 | 9   |