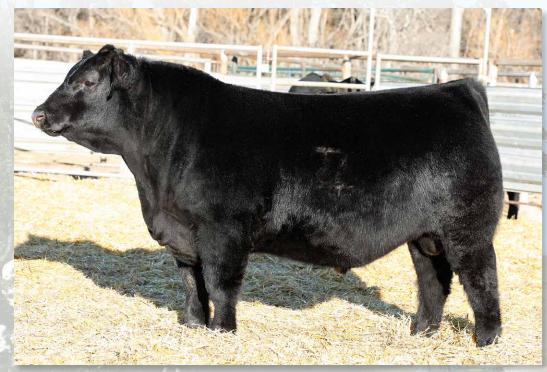

# J&J WEIGH UP 294

Weigh Up 294 is the biggest hipped, stoutest son of Plattemere Weigh Up K360 available. He exhibits tremendous length of body and balance, all while maintaining a calving ease EPD profile. His calves show as much vigor at birth any we have seen.

294 is slick-haired and has excellent feet. He serviced cows naturally here at the ranch in the summer of 2021 as a seven year-old bull.

As of August/2021, his ratios were as follows:

BW 800 hd @ 99 WWR 682 hd @ 101 YW 330 hd @ 102.

Use this bull as an all-around improver offered in a calving ease package.

| SIT7 | UPWARD | 307R  |
|------|--------|-------|
| 5112 |        | 30710 |

**SEMEN: \$30** 

DOB: 02/22/14

PLATTEMERE WEIGH UP K360 BARBARA OF PLATTEMERE 337 TC ROMEO 917 J & J MISS GEORGINA 294