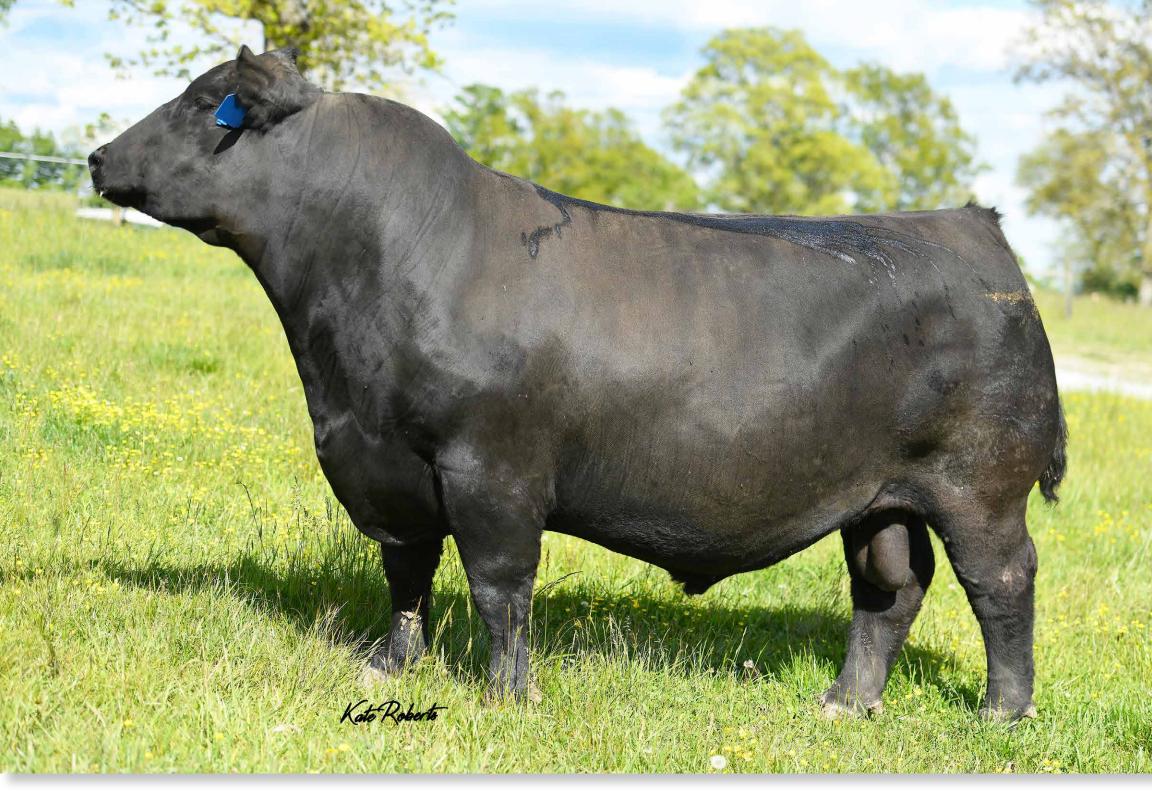

### **LAFLINS MARVEL 1801**

When Tony Mayes first laid eyes on Laflins Marvel 1801 at the 2021 National Cattleman's Congress in Oklahoma City, he immediately knew this was a bull that belonged at the forefront of his program.

Marvel showed as much muscle shape and power as any bull exhibited. He scanned an actual ribeye over 17 sq inches at a year of age. This, combined with his length of body, overall balance, and eye appeal make him a unique choice for Angus breeders near and far.

His dam is a picture of productivity and style, having produced several show winners and high sellers. She has bred AI every year.

The first calf crop from Marvel shows a birth ratio of 97,WWR 107,YR 106.

The sky is the limit for this marvelous young sire.

PARTNERS: KENNETH HARTZELL, MOSCOW IA | JOSPEPH R MATHER , CAMBRIDGE IA

LAFLINS GALAXIE 3332

ZWTRANCH.COM 3