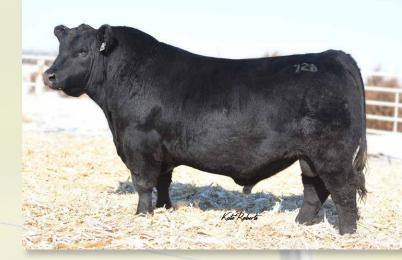

### ZWT SUMMIT 6507

Summit is the proven standby performance calving ease bull here at ZWT. He combines two incredibly superior cows, Coleman Donna 714 and SAV Blackcap May 4136.

He was the top-selling bull of the 2017 ZWT Production Sale to Coleman Angus and Lawson Family Farms, and has developed into an outstanding predictable sire.

His true Angus breed character is combined with a bold rib structure and added muscle to represent what an Angus breeding bull should look like. Summit has sired several high selling bulls and females throughout the country.

We have calved out several daughters of Summit at the ranch and the udders look phenomenal!

For an all-around performance, high maternal calving ease sire, look no further.

**Contact ST Genetics** 