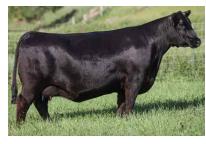

### **LAFLINS MARVEL 1801**

When Tony Mayes first laid eyes on Laflins Marvel 1801 at the 2021 National Cattleman's Congress in Oklahoma City, he immediately knew this was a bull that belonged at the forefront of his program.

Marvel showed as much muscle shape and power as any bull exhibited. He scanned an actual ribeye over 17 sq inches at a year of age. This, combined with his length of body, overall balance, and eye appeal make him a unique choice for Angus breeders near and far.

His dam is a picture of productivity and style, having produced several show winners and high sellers. She has bred AI every year.

The first calf crop from Marvel shows a birth ratio of 97,WWR 107,YR 106.

The sky is the limit for this marvelous young sire.

PARTNERS: KENNETH HARTZELL, MOSCOW IA | JOSPEPH R MATHER , CAMBRIDGE IA

LAFLINS GALAXIE 3332

ZWTRANCH.COM 3