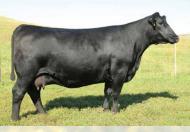

### **ZWT INTERVENTION 7363**

| SEMEN: \$25                                        | CERT: \$35    |  |  |
|----------------------------------------------------|---------------|--|--|
| DOB: 05/03/17                                      | REG: 18987241 |  |  |
| SAV INTERN<br><b>SAV IMPACT 55</b><br>SAV EMBLYN   |               |  |  |
| SAV FINALANSWER 0035<br>EA ROSE 918<br>EA ROSE 738 |               |  |  |

| CED | 8  | BW | 1.1 |  |
|-----|----|----|-----|--|
| WW  | 54 | YW | 93  |  |

Intervention was the top-selling bull in the 2018 ZWT Production Sale going to Reisig Cattle, Buford Ranches, Upchurch Angus, Upchurch Brothers, and Pat Southworth.

He is an attractive outlined bull with a square hip and chiseled front that passes on 'the look' to his offspring. He sired the top two performing bulls in the 2019 fall-born calf crop at ZWT.

His dam is the world-renowned Final Answer daughter, EA Rose 918, making him a maternal brother to ZWT Infusion F182.

Intervention saw heavy natural service at ZWT in the summer of 2021 and we are excited about the number of calves we will have in 2022. Reports from several of the partners have been very promising.

Use this bull to sire a very distinct look backed by a tremendous cow family!