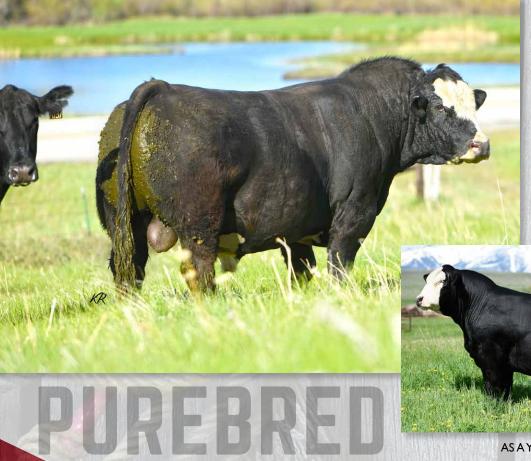

# **DMCC HIAWATHA 102F**

16 ZWTRANCH.COM

### SEMEN: \$35

DOB: 9/9/2018 REG: 3615195

SVF STEEL FORCE S701 MR HOC BROKER JM BF H25 REMINGTON LOCK N LOAD54U DMCC ANNABELLE 3A

AUBREYS BLACK BLAZE III

CED 7.2 BW 2.1 WW 70.5 YW 96.2 What cattlemen want...a problem free, rugged, good footed purebred bull. Stoutness and structural soundness combined. The most powerful Broker son available.

Hiawatha has an unmatched amount of substance and genuine muscle. A good headed, long bodied bull with incredible rib shape. His Dam, Annabelle, is a full sister to Loaded Up and Fully Loaded. She has produced over \$300,000 in progeny in the last four years.

Hiawatha has been used successfully on heifers. They are made right, calve easy, and come on over time. Several replacements have been retained in Montana and Kansas.

PARTNERS ROBERTS CATTLE, DIAMOND M CATTLE CO.

SIMMENTAL

**AS A YEARLING** 