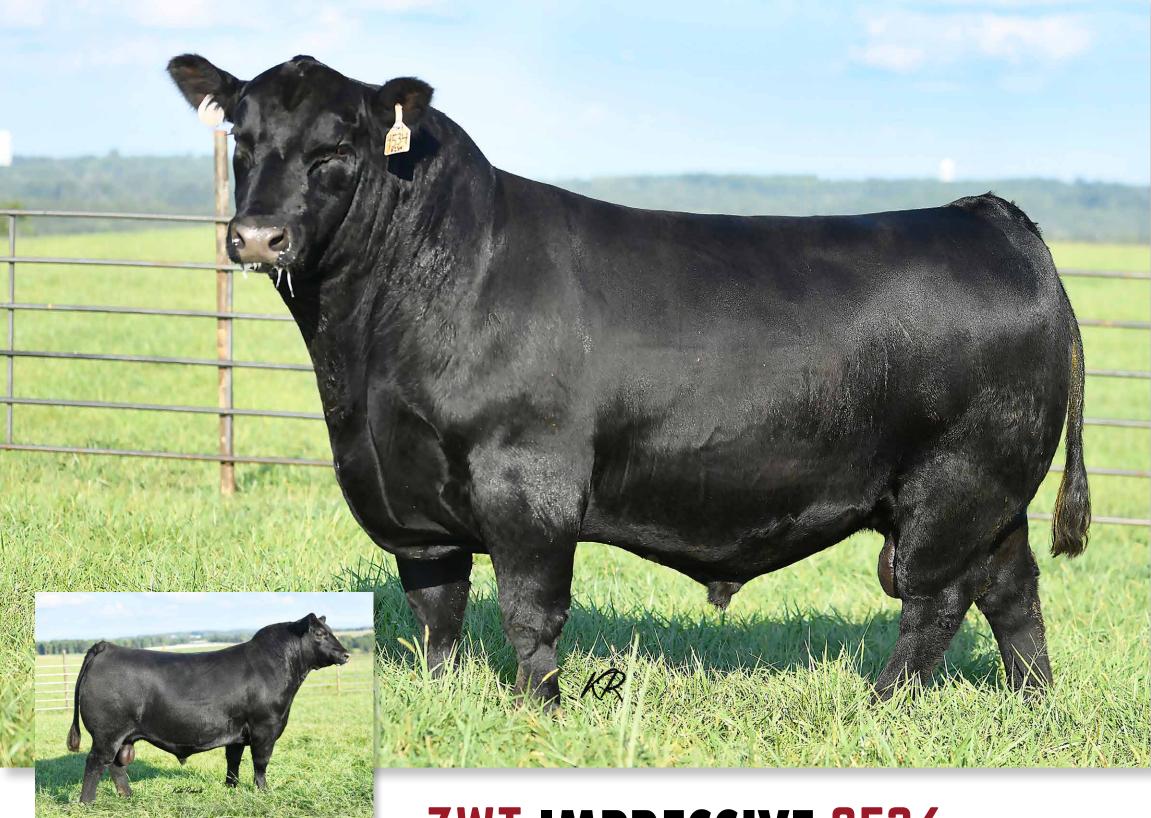

# **ZWT IMPRESSIVE 9534**

Be the first to use this exciting young sire!

Our newest addition to the Herd Bull Battery is ZWT Impressive 9534. He is the leadoff bull in our 2021 Production Sale. Tony Mayes had this to say about Impressive in the fall of 2021," He is the best combination of power and balance we have ever raised."

Sired by ZWT Intervention 7363, his dam is a powerful, attractive daughter of SAV Iron Mountain 8066 owned jointly with Kyle Conley. She has progeny ratios of BW 1/78 & WW 1/101. The grandam is the foundation F703 cow at 4M Angus that records ratios of BW 10/100 WW 10/104 YW 7/105, and continues to produce sale toppers for them as she turns 15 years old. Impressive combines the production and longevity of two powerful cow families here at ZWT Ranch which allows us to place the

utmost confidence in him as a breeding bull. As we will have new partners with Impressive on November 11, 2021, at this time we will defer to them regarding semen and certificate price. However, feel free to inquire at any time and be the first to use this exciting young sire.