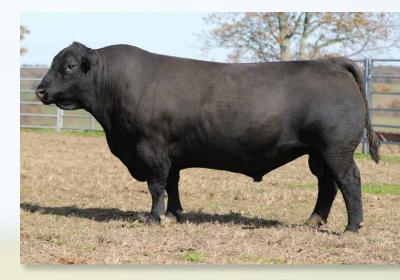

# J&J WEIGH UP 294

Weigh Up 294 is the biggest hipped, stoutest son of Plattemere Weigh Up K360 available. He exhibits tremendous length of body and balance, all while maintaining a calving ease EPD profile. His calves show as much vigor at birth any we have seen.

294 is slick-haired and has excellent feet. He serviced cows naturally here at the ranch in the summer of 2021 as a seven year-old bull.

As of August/2021, his ratios were as follows:

BW 800 hd @ 99 WWR 682 hd @ 101 YW 330 hd @ 102.

Use this bull as an all-around improver offered in a calving ease package.

| SIT7 | UPWARD | 307R  |
|------|--------|-------|
| 5112 |        | 30710 |

**SEMEN: \$30** 

DOB: 02/22/14

PLATTEMERE WEIGH UP K360 BARBARA OF PLATTEMERE 337 TC ROMEO 917 J & J MISS GEORGINA 294