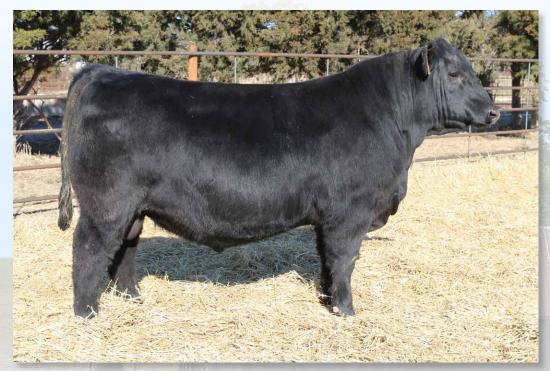

# **MUSGRAVE MAINSTAY 2059**

| SEMEN         | <b>l</b> : \$30 | C       | ERT: \$35     |
|---------------|-----------------|---------|---------------|
| DOB: 01/25/20 |                 | REC     | : 19827655    |
| со            | NNEAL           | Y GLOR  | Y 4127        |
| ONNE          | ALY M           | AINST   | AY            |
| JAY           | CE OF O         | CONAN   | GA 318E       |
| MU            | SGRAVE          | AVIATO  | DR            |
|               |                 |         |               |
| EDWI          | NA ER           | ICA 56  | 7-313         |
| 10 Mar 19     | 100             | ICA 56  |               |
| 10 Mar 19     | 100             |         |               |
| 10 Mar 19     | 100             |         |               |
| BDN           | M EDW           | INA ERI | CA 313<br>4.3 |
| BDN           | M EDW           | INA ERI | CA 313<br>4.3 |
| BDN           | M EDW           | INA ERI | CA 313<br>4.3 |

Mainstay 2059 was our selection from the 2021 Musgrave Angus Sale due to his attractive look and powerful muscle shape. He is very sound structured as well with a great disposition.

He ranks in the top 1% of the breed for weaning weight and top 2% for yearling weight.

He ratioed 112 for weaning and 111 for yearling in a very competitive contemporary group. Combine that with an IMF ratio of 113 and a REA ratio of 114 and you have a very well-rounded individual.

His dam by Aviator has a nursing ratio of 109 on her first two calves.

2059 brings an outcross pedigree to our program without sacrificing look and power. We are excited to see how this impressive individual continues to develop.