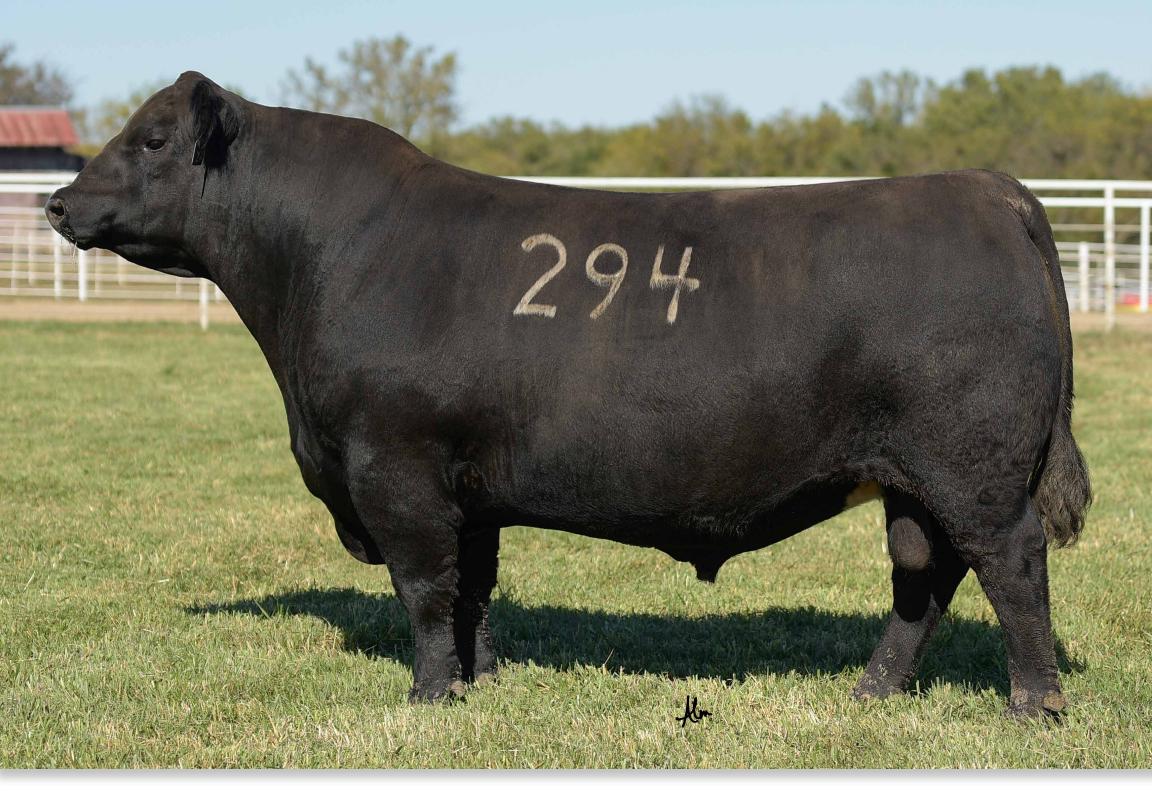

# J&J WEIGH UP 294

Weigh Up 294 is the biggest hipped, stoutest son of Plattemere Weigh Up K360 available. He exhibits tremendous length of body and balance, all while maintaining a calving ease EPD profile. His calves show as much vigor at birth any we have seen.

294 is slick-haired and has excellent feet. He serviced cows naturally here at the ranch in the summer of 2021 as a seven year-old bull.

As of August/2021, his ratios were as follows:

BW 800 hd @ 99 WWR 682 hd @ 101 YW 330 hd @ 102.

Use this bull as an all-around improver offered in a calving ease package.

| SIT7 | UPWARD | 307R  |
|------|--------|-------|
| 5112 |        | 30710 |

**SEMEN: \$30** 

DOB: 02/22/14

PLATTEMERE WEIGH UP K360 BARBARA OF PLATTEMERE 337 TC ROMEO 917 J & J MISS GEORGINA 294