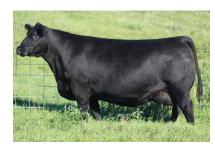

### **LAFLINS MARVEL 1801**

When Tony Mayes first laid eyes on Laflins Marvel 1801 at the 2021 National Cattleman's Congress in Oklahoma City, he immediately knew this was a bull that belonged at the forefront of his program.

Marvel showed as much muscle shape and power as any bull exhibited. He scanned an actual ribeye over 17 sq inches at a year of age. This, combined with his length of body, overall balance, and eye appeal make him a unique choice for Angus breeders near and far.

His dam is a picture of productivity and style, having produced several show winners and high sellers. She has bred AI every year.

The first calf crop from Marvel shows a birth ratio of 97,WWR 107,YR 106.

The sky is the limit for this marvelous young sire.

PARTNERS: KENNETH HARTZELL, MOSCOW IA | JOSPEPH R MATHER , CAMBRIDGE IA

LAFLINS GALAXIE 3332

ZWTRANCH.COM 3