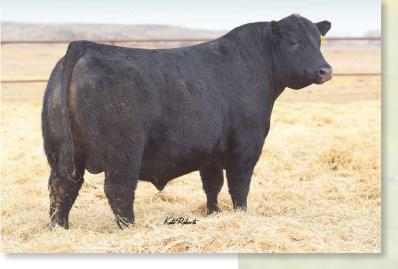

### **SAVBLOODLINE9578**

| SEMEN:     | \$35 | <b>CERT: \$40</b> |
|------------|------|-------------------|
| JEI IEI N. | Ψ    |                   |

| DOB: 12/29/18 REG: 19542324 |  |
|-----------------------------|--|

COLEMAN CHARLO 0256 SAV RAINFALL 6846 SAV BLACKCAP MAY 4136

SAV 707 RITO 9969

SAV EMBLYNETTE 2369 SAV EMBLYNETTE 7566

| CED | -1 | BW 3.8 |
|-----|----|--------|
| WW  | 76 | YW 138 |

Bloodline was added to the ZWT herd bull battery through the 2020 SAV Production Sale where he was admired by Angus breeders far and wide. In Kelly Schaaf's own words, "He dominates the turf he walks on."

Bloodline demonstrates incredible size, balance, and body mass to go along with a large scrotal, perfect feet, and a wonderful disposition.

His Pathfinder dam is unmatched for combining performance, power, and production. She is the high-ranking cow for yearling weight, carcass weight, and \$Beef value in the entire SAV cow herd.

Maternal brothers to Bloodline include Ajax, Emblem, and Dewdrop. His maternal sisters are some of the most exciting females at SAV.

The first calves by Bloodline hit the ground in 2021 and look very promising. Be sure to take a long, hard look at this exciting young sire!