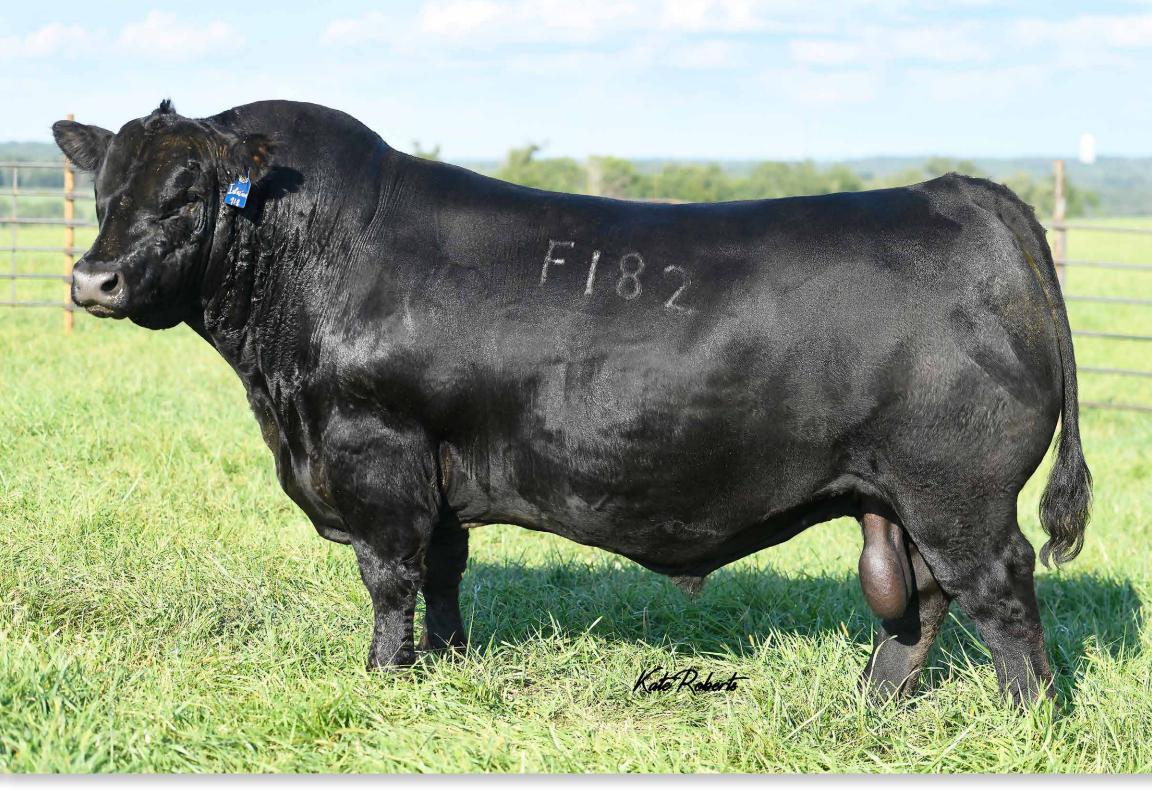

# **ZWT INFUSION F182**

| SEMEN: \$30 | CERT: \$35 |
|-------------|------------|
|             |            |

.....

DOB: 03/17/18 REG: 19382109

S A V BIRTHSTONE 8258 **ZWT CHAPERONE 4030** SIEBRING ELBA 247

S A V FINAL ANSWER 0035 E A ROSE 918 E A ROSE 738

| CED | 7  | BW | 1.3 |
|-----|----|----|-----|
| WW  | 63 | YW | 103 |

Infusion is currently the thickest, heaviest muscled bull on the ranch. Incredible power and presence best describe this up and coming young sire. We thought enough of this bull to purchase possession back from Rust Mountain View Ranch.

He represents a blending of the Elba and Rose cow families and demonstrates the power held in those two lines. His dam is none other than EA Rose 918, a cow that needs no introduction. She is widely regarded as one of the very elite daughters of SAV Final Answer 0035.

The paternal granddam, Siebring Elba 247, may very well be the best daughter of SAV Prosperity 9131 in existence. She is raising the bar at ZWT as a 9 year old production cow.

Infusion is an absolute tank and comes by it naturally from his parentage. The daughters of this bull could really be something special!