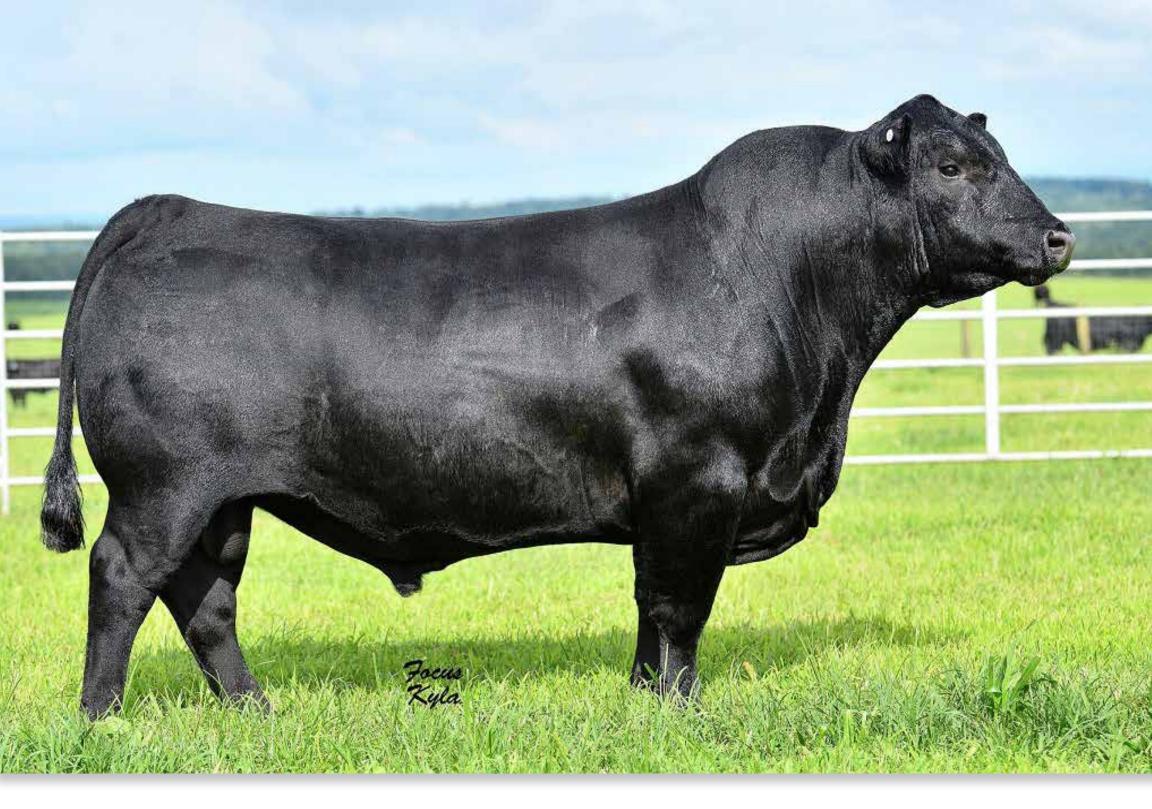

### SEMEN: ASK

DOB: 10/14/19 REG: 19837705

S AV IMPACT 5595 **ZWT INTERVENTION 7363** E A ROSE 918 S AV IRON MOUNTAIN 8066 **FOXHOVENS MARIA 234** FOXHOVEN'S BANDO 703

| CED | 8  | BW | 1.0 |
|-----|----|----|-----|
| WW  | 54 | YW | 96  |

# **ZWT IMPRESSIVE 9534**

Be the first to use this exciting young sire!

Our newest addition to the Herd Bull Battery is ZWT Impressive 9534. He is the leadoff bull in our 2021 Production Sale. Tony Mayes had this to say about Impressive in the fall of 2021," He is the best combination of power and balance we have ever raised."

Sired by ZWT Intervention 7363, his dam is a powerful, attractive daughter of SAV Iron Mountain 8066 owned jointly with Kyle Conley. She has progeny ratios of BW 1/78 & WW 1/101. The grandam is the foundation F703 cow at 4M Angus that records ratios of BW 10/100 WW 10/104 YW 7/105, and continues to produce sale toppers for them as she turns 15 years old. Impressive combines the production and longevity of two powerful cow families here at ZWT Ranch which allows us to place the

utmost confidence in him as a breeding bull. As we will have new partners with Impressive on November 11, 2021, at this time we will defer to them regarding semen and certificate price. However, feel free to inquire at any time and be the first to use this exciting young sire.