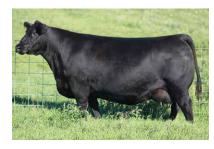

EXAR CONSENSUS 1972B LAFLINS GALAXIE 3332 LAFLINS GALAXIE 1241

| CED | 9  | BW | 0.8 |  |
|-----|----|----|-----|--|
| WW  | 55 | YW | 101 |  |

### **LAFLINS MARVEL 1801**

When Tony Mayes first laid eyes on Laflins Marvel 1801 at the 2021 National Cattleman's Congress in Oklahoma City, he immediately knew this was a bull that belonged at the forefront of his program.

Marvel showed as much muscle shape and power as any bull exhibited. He scanned an actual ribeye over 17 sq inches at a year of age. This, combined with his length of body, overall balance, and eye appeal make him a unique choice for Angus breeders near and far.

His dam is a picture of productivity and style, having produced several show winners and high sellers. She has bred AI every year.

The first calf crop from Marvel shows a birth ratio of 97,WWR 107,YR 106.

The sky is the limit for this marvelous young sire.

PARTNERS: KENNETH HARTZELL, MOSCOW IA | JOSPEPH R MATHER , CAMBRIDGE IA

LAFLINS GALAXIE 3332

ZWTRANCH.COM 3