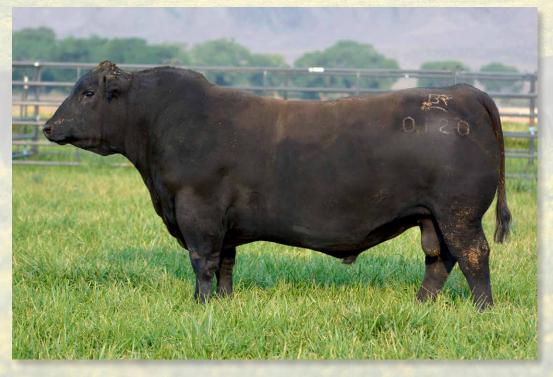

# **BRUIN HORSEPOWER 0120**

Bruin Horsepower 0120 is the most intriguing calving ease son of Bruin Torque 5261 to date.

Horsepower exhibits tremendous length of body combined with structural soundness, and has as much muscle as you can put in one individual.

His dam is an extremely deep bodied, moderate low birth weight female that shows production records of BW 3/85,WW 3/101, &YW 1/101.

Joe Fisher at Bruin Ranch describes her as, "a multigenerational model of maternal quality and function."

Use Horsepower to bring added dimension, muscle shape, and foot quality to your calf crop, combined with a calving ease EPD profile.