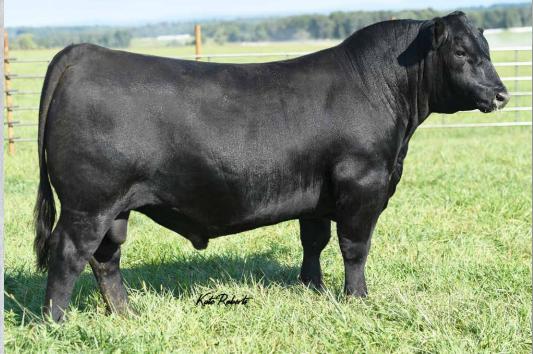

# **MUSGRAVE MAINSTAY 2059**

| SEMEN         | <b>l</b> : \$30 | C       | ERT: \$35     |
|---------------|-----------------|---------|---------------|
| DOB: 01/25/20 |                 | REC     | : 19827655    |
| со            | NNEAL           | Y GLOR  | Y 4127        |
| ONNE          | ALY M           | AINST   | AY            |
| JAY           | CE OF O         | CONAN   | GA 318E       |
| MU            | SGRAVE          | AVIATO  | DR            |
|               |                 |         |               |
| EDWI          | NA ER           | ICA 56  | 7-313         |
| 10 Mar 19     | 100             | ICA 56  |               |
| 10 Mar 19     | 100             |         |               |
| 10 Mar 19     | 100             |         |               |
| BDN           | M EDW           | INA ERI | CA 313<br>4.3 |
| BDN           | M EDW           | INA ERI | CA 313<br>4.3 |
| BDN           | M EDW           | INA ERI | CA 313<br>4.3 |

Mainstay 2059 was our selection from the 2021 Musgrave Angus Sale due to his attractive look and powerful muscle shape. He is very sound structured as well with a great disposition.

He ranks in the top 1% of the breed for weaning weight and top 2% for yearling weight.

He ratioed 112 for weaning and 111 for yearling in a very competitive contemporary group. Combine that with an IMF ratio of 113 and a REA ratio of 114 and you have a very well-rounded individual.

His dam by Aviator has a nursing ratio of 109 on her first two calves.

2059 brings an outcross pedigree to our program without sacrificing look and power. We are excited to see how this impressive individual continues to develop.