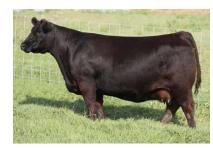

### ZWT SUMMIT 6507

Summit is the proven standby performance calving ease bull here at ZWT. He combines two incredibly superior cows, Coleman Donna 714 and SAV Blackcap May 4136.

He was the top-selling bull of the 2017 ZWT Production Sale to Coleman Angus and Lawson Family Farms, and has developed into an outstanding predictable sire.

His true Angus breed character is combined with a bold rib structure and added muscle to represent what an Angus breeding bull should look like. Summit has sired several high selling bulls and females throughout the country.

We have calved out several daughters of Summit at the ranch and the udders look phenomenal!

For an all-around performance, high maternal calving ease sire, look no further.

**Contact ST Genetics** 