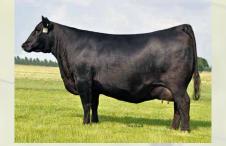

### **LAFLINS MARVEL 1801**

When Tony Mayes first laid eyes on Laflins Marvel 1801 at the 2021 National Cattleman's Congress in Oklahoma City, he immediately knew this was a bull that belonged at the forefront of his program.

Marvel showed as much muscle shape and power as any bull exhibited. He scanned an actual ribeye over 17 sq inches at a year of age. This, combined with his length of body, overall balance, and eye appeal make him a unique choice for Angus breeders near and far.

His dam is a picture of productivity and style, having produced several show winners and high sellers. She has bred AI every year.

The first calf crop from Marvel shows a birth ratio of 97,WWR 107,YR 106.

The sky is the limit for this marvelous young sire.

PARTNERS: KENNETH HARTZELL, MOSCOW IA | JOSPEPH R MATHER , CAMBRIDGE IA

LAFLINS GALAXIE 3332

ZWTRANCH.COM 3