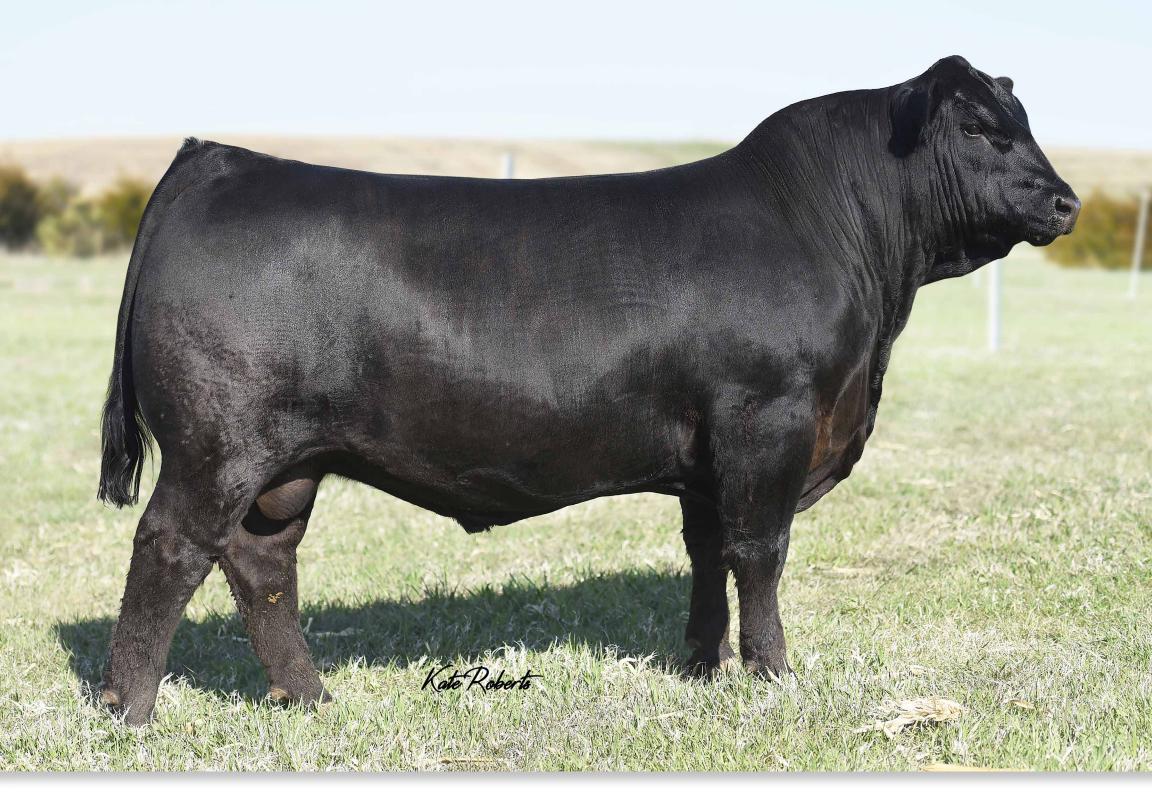

# J&J WEIGH UP 294

Weigh Up 294 is the biggest hipped, stoutest son of Plattemere Weigh Up K360 available. He exhibits tremendous length of body and balance, all while maintaining a calving ease EPD profile. His calves show as much vigor at birth any we have seen.

294 is slick-haired and has excellent feet. He serviced cows naturally here at the ranch in the summer of 2021 as a seven year-old bull.

As of August/2021, his ratios were as follows:

BW 800 hd @ 99 WWR 682 hd @ 101 YW 330 hd @ 102.

Use this bull as an all-around improver offered in a calving ease package.

| SIT7 | UPWARD | 307R  |
|------|--------|-------|
| 5112 |        | 30710 |

**SEMEN: \$30** 

DOB: 02/22/14

PLATTEMERE WEIGH UP K360 BARBARA OF PLATTEMERE 337 TC ROMEO 917 J & J MISS GEORGINA 294