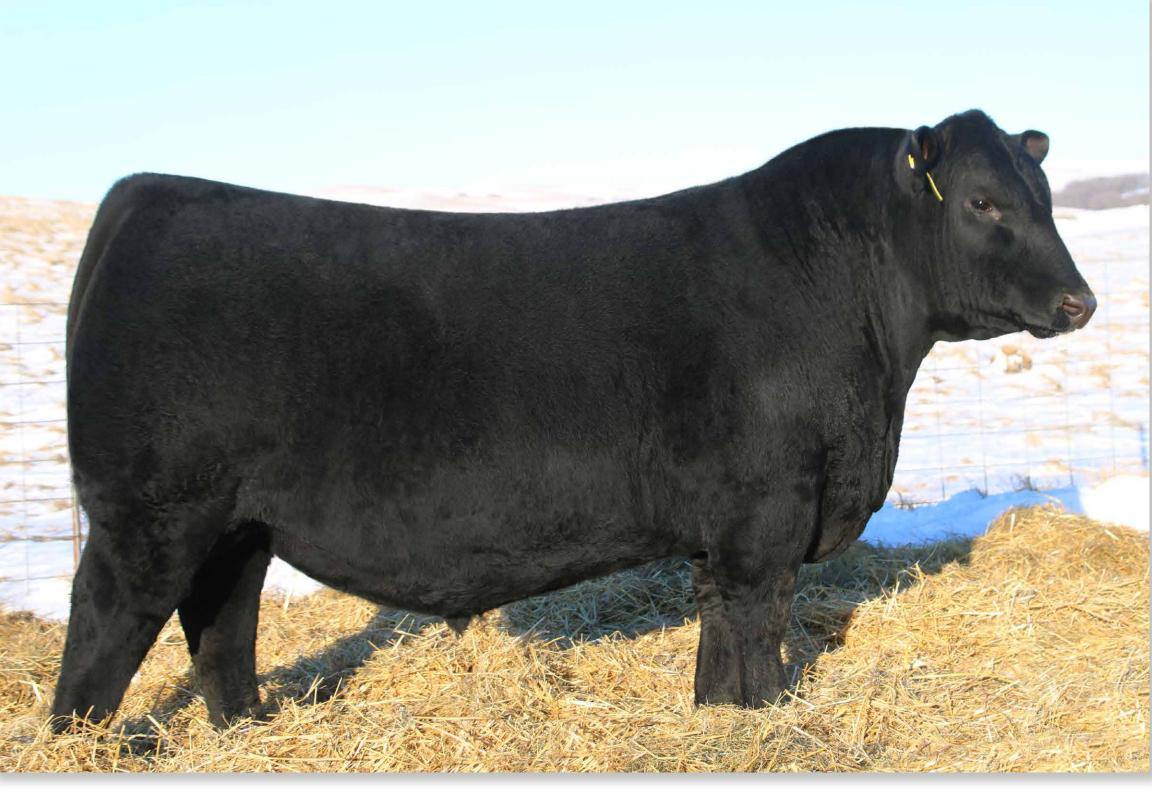

### **SAVBLOODLINE9578**

| SEMEN:     | \$35 | <b>CERT: \$40</b> |
|------------|------|-------------------|
| JEI IEI N. | Ψ    |                   |

| DOB: 12/29/18 REG: 19542324 |  |
|-----------------------------|--|

COLEMAN CHARLO 0256 SAV RAINFALL 6846 SAV BLACKCAP MAY 4136

SAV 707 RITO 9969

SAV EMBLYNETTE 2369 SAV EMBLYNETTE 7566

| CED | -1 | BW 3.8 |
|-----|----|--------|
| WW  | 76 | YW 138 |

Bloodline was added to the ZWT herd bull battery through the 2020 SAV Production Sale where he was admired by Angus breeders far and wide. In Kelly Schaaf's own words, "He dominates the turf he walks on."

Bloodline demonstrates incredible size, balance, and body mass to go along with a large scrotal, perfect feet, and a wonderful disposition.

His Pathfinder dam is unmatched for combining performance, power, and production. She is the high-ranking cow for yearling weight, carcass weight, and \$Beef value in the entire SAV cow herd.

Maternal brothers to Bloodline include Ajax, Emblem, and Dewdrop. His maternal sisters are some of the most exciting females at SAV.

The first calves by Bloodline hit the ground in 2021 and look very promising. Be sure to take a long, hard look at this exciting young sire!