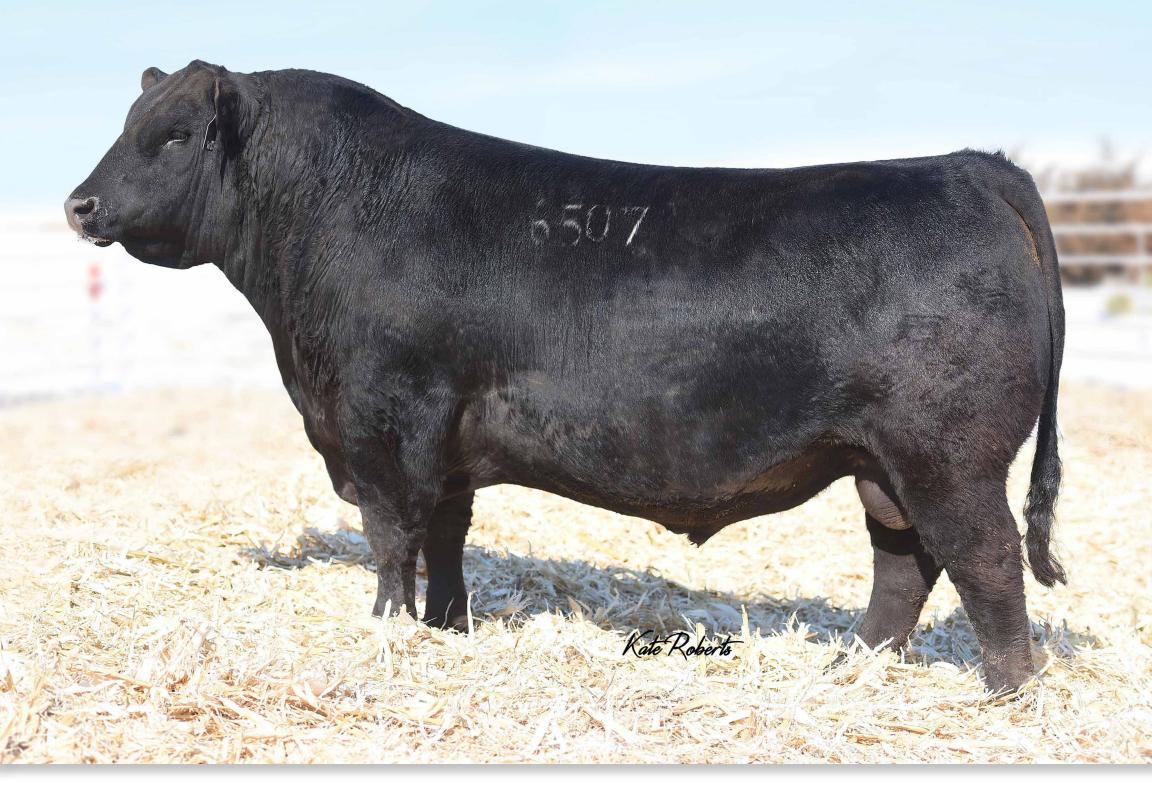

### ZWT SUMMIT 6507

Summit is the proven standby performance calving ease bull here at ZWT. He combines two incredibly superior cows, Coleman Donna 714 and SAV Blackcap May 4136.

He was the top-selling bull of the 2017 ZWT Production Sale to Coleman Angus and Lawson Family Farms, and has developed into an outstanding predictable sire.

His true Angus breed character is combined with a bold rib structure and added muscle to represent what an Angus breeding bull should look like. Summit has sired several high selling bulls and females throughout the country.

We have calved out several daughters of Summit at the ranch and the udders look phenomenal!

For an all-around performance, high maternal calving ease sire, look no further.

**Contact ST Genetics** 