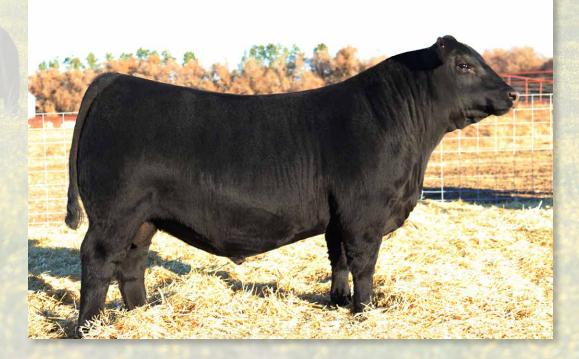

### **LAFLINS MARVEL 1801**

When Tony Mayes first laid eyes on Laflins Marvel 1801 at the 2021 National Cattleman's Congress in Oklahoma City, he immediately knew this was a bull that belonged at the forefront of his program.

Marvel showed as much muscle shape and power as any bull exhibited. He scanned an actual ribeye over 17 sq inches at a year of age. This, combined with his length of body, overall balance, and eye appeal make him a unique choice for Angus breeders near and far.

His dam is a picture of productivity and style, having produced several show winners and high sellers. She has bred AI every year.

The first calf crop from Marvel shows a birth ratio of 97,WWR 107,YR 106.

The sky is the limit for this marvelous young sire.

PARTNERS: KENNETH HARTZELL, MOSCOW IA | JOSPEPH R MATHER , CAMBRIDGE IA

LAFLINS GALAXIE 3332

ZWTRANCH.COM 3