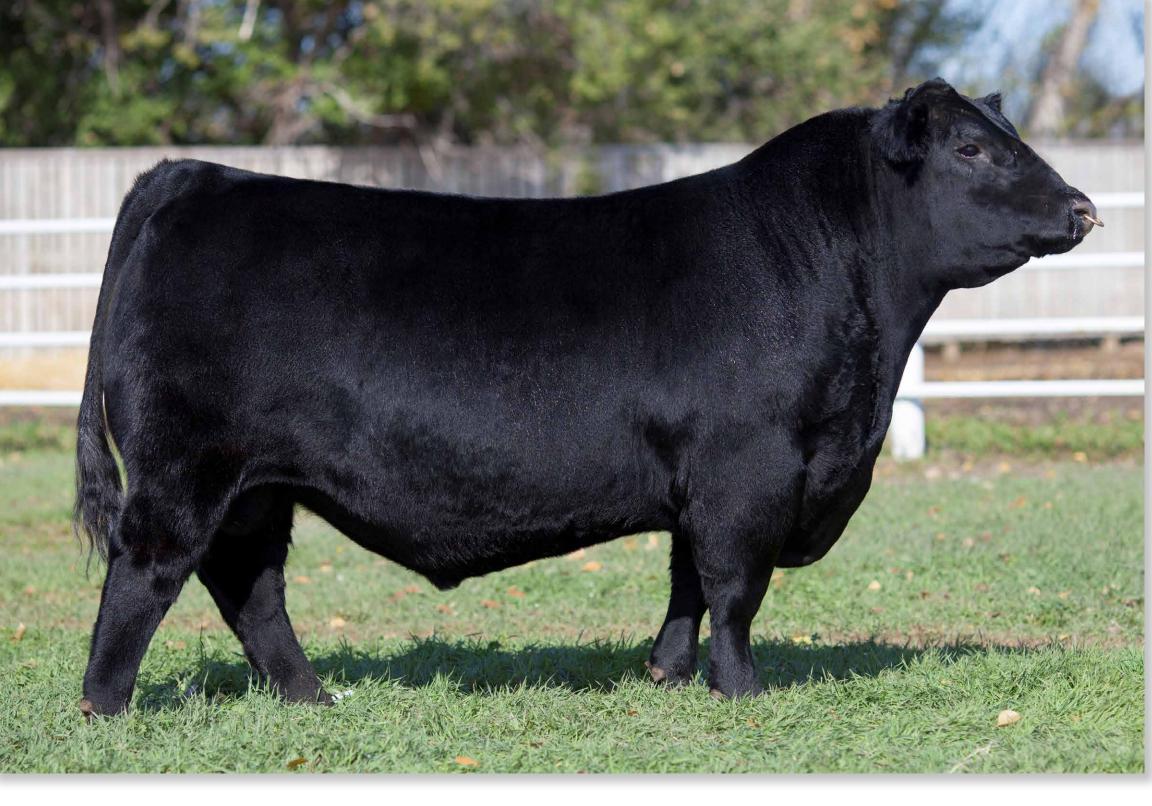

### **SAVBLOODLINE9578**

| SEMEN:     | \$35 | <b>CERT: \$40</b> |
|------------|------|-------------------|
| JEI IEI N. | Ψ    |                   |

| DOB: 12/29/18 REG: 19542324 |  |
|-----------------------------|--|

COLEMAN CHARLO 0256 SAV RAINFALL 6846 SAV BLACKCAP MAY 4136

SAV 707 RITO 9969

SAV EMBLYNETTE 2369 SAV EMBLYNETTE 7566

| CED | -1 | BW 3.8 |
|-----|----|--------|
| WW  | 76 | YW 138 |

Bloodline was added to the ZWT herd bull battery through the 2020 SAV Production Sale where he was admired by Angus breeders far and wide. In Kelly Schaaf's own words, "He dominates the turf he walks on."

Bloodline demonstrates incredible size, balance, and body mass to go along with a large scrotal, perfect feet, and a wonderful disposition.

His Pathfinder dam is unmatched for combining performance, power, and production. She is the high-ranking cow for yearling weight, carcass weight, and \$Beef value in the entire SAV cow herd.

Maternal brothers to Bloodline include Ajax, Emblem, and Dewdrop. His maternal sisters are some of the most exciting females at SAV.

The first calves by Bloodline hit the ground in 2021 and look very promising. Be sure to take a long, hard look at this exciting young sire!